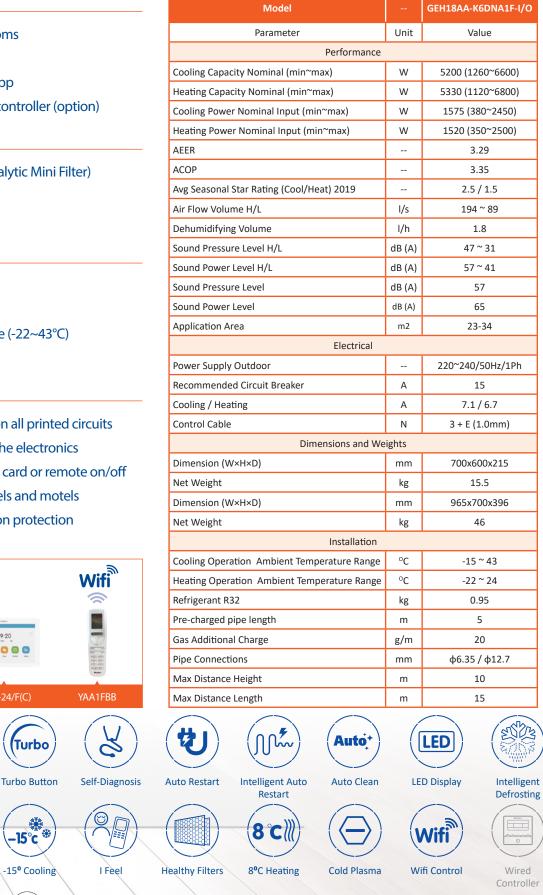

### Smart Life

- Perfect for attic style rooms
- i-Feel remote control
- Wi-Fi using the Gree+ App
- Wired and Central wall controller (option)

#### Smart Comfort

- Smart Health (Photocatalytic Mini Filter)
- **Quietly Smart**
- Intelligent Defrosting

#### **Reliably Smart**

- Soft Start Compressor
- Low voltage start up
- Wide temperature range (-22~43°C)
- **Auto Restart**

#### Smart Installer features

- Anti-corrosive coating on all printed circuits boards to help protect the electronics
- Dry connection for gate card or remote on/off operation, great for hotels and motels

09:20

- 6 0 0 6

CE52-24/F(C)

Turbo

·15°c\*\*

Optional

Blue fin coils for corrosion protection

Timer

Comfortable

Sleep Curves

Standard

**R32 Refrigerant** 

₩ 26℃

Cold Air Prevention

Dehumidifying

Features: