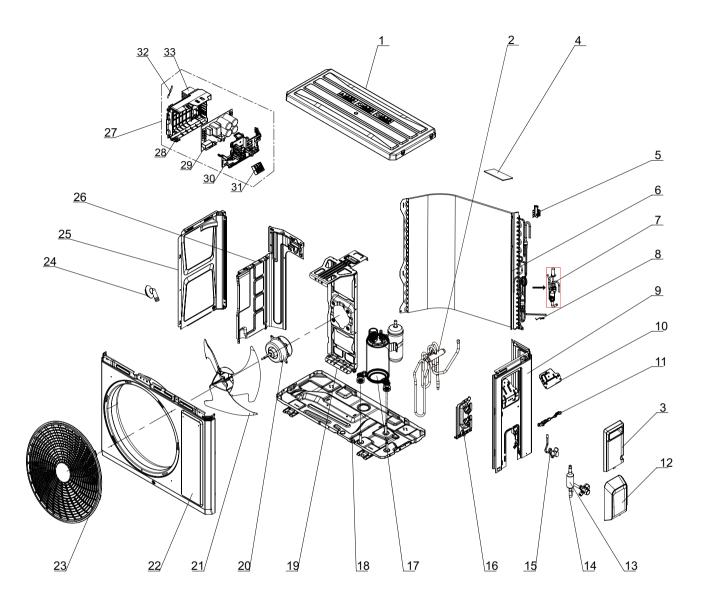

## 10. Exploded View and Parts List

| NO. | Description                       |
|-----|-----------------------------------|
| 1   | Coping                            |
| 2   | 4-Way Valve Assy                  |
| 3   | Handle (Right)                    |
| 4   | Sponge(Condenser)                 |
| 5   | Temperature Sensor Support        |
| 6   | Condenser Assy                    |
| 7   | Electric Expansion Valve Sub-Assy |
| 8   | Sensor Insert                     |
| 9   | Right Side Plate                  |
| 10  | Earthing Plate Sub-Assy           |
| 11  | Wire Clamp                        |
| 12  | Valve Cover                       |
| 13  | Silencer                          |
| 14  | Cut off Valve Sub-Assy            |
| 15  | Strainer                          |
| 16  | Valve Support                     |
| 17  | Compressor and Fittings           |
| 18  | Chassis Sub-assy                  |
| 19  | Motor Support                     |
| 20  | Fan Motor                         |
| 21  | Axial Flow Fan                    |
| 22  | Cabinet                           |
| 23  | Front Grill                       |
| 24  | Drainage Joint(ODU)               |
| 25  | Left Side Plate                   |
| 26  | Clapboard                         |
| 27  | Electric Box Assy                 |
| 28  | Electric Box                      |
| 29  | Main Board                        |
| 30  | Electric Box Cover                |
| 31  | Terminal Board                    |
| 32  | Temperature Sensor                |
| 33  | Raidator                          |

Some models may not contain some parts, please refer to the actual product.

The component is only for rererence; please refer to the actual product

| NO. | Description                |
|-----|----------------------------|
| 1   | Coping                     |
| 2   | 4-Way Valve Assy           |
| 3   | Handle (Right)             |
| 4   | Sponge(Condenser)          |
| 5   | Temperature Sensor Support |
| 6   | Condenser Assy             |
| 7   | Capillary Sub-assy         |
| 8   | Sensor Insert              |
| 9   | Right Side Plate           |
| 10  | Earthing Plate Sub-Assy    |
| 11  | Wire Clamp                 |
| 12  | Valve Cover                |
| 13  | Silencer                   |
| 14  | Cut off Valve Sub-Assy     |
| 15  | Strainer                   |
| 16  | Valve Support              |
| 17  | Compressor and Fittings    |
| 18  | Chassis Sub-assy           |
| 19  | Motor Support              |
| 20  | Fan Motor                  |
| 21  | Axial Flow Fan             |
| 22  | Cabinet                    |
| 23  | Front Grill                |
| 24  | Drainage Joint(ODU)        |
| 25  | Left Side Plate            |
| 26  | Clapboard                  |
| 27  | Electric Box Assy          |
| 28  | Electric Box               |
| 29  | Main Board                 |
| 30  | Electric Box Cover         |
| 31  | Terminal Board             |
| 32  | Temperature Sensor         |
| 33  | Raidator                   |