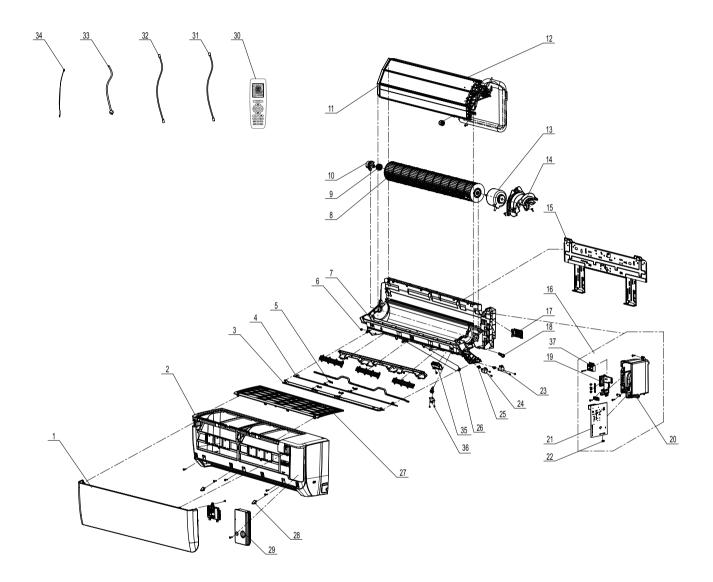

Some models may not contain some parts, please refer to the actual product.

The component picture is only for reference; please refer to the actual product.

| NO. | Description                  |
|-----|------------------------------|
| 1   | Front Panel                  |
| 2   | Front Case Assy              |
| 3   | Guide Louver Sub-assy 1      |
| 4   | Guide Louver Sub-assy 2      |
| 5   | Plug Pin                     |
| 6   | Left Axile Bush              |
| 7   | Rear Case                    |
| 8   | Cross Flow Fan               |
| 9   | Ring of Bearing              |
| 10  | O-Gasket sub-assy of Bearing |
| 11  | Evaporator Support           |
| 12  | Evaporator Assy              |
| 13  | Fan Motor                    |
| 14  | Motor Press Plate            |
| 15  | Wall Mounting Frame Sub-assy |
| 16  | Electric Box Assy            |
| 17  | Connecting pipe clamp        |
| 18  | Rubber Plug (Water Tray)     |
| 19  | Supporter                    |
| 20  | Electric Box                 |
| 21  | Main Board                   |
| 22  | Jumper                       |
| 23  | Stepping Motor               |
| 24  | Stepping Motor               |
| 25  | Crank                        |
| 26  | Drainage Hose                |
| 27  | Filter Sub-Assy              |
| 28  | Screw Cover                  |
| 29  | Electric Box Cover           |
| 30  | Remote Controller            |
| 31  | Connecting Cable             |
| 32  | Connecting Cable             |
| 33  | Power Cord                   |
| 34  | Temperature Sensor           |
| 35  | Plasmacluster Ion            |
| 36  | Stepping Motor               |
| 37  | Terminal Board               |

Some models may not contain some parts, please refer to the actual product.