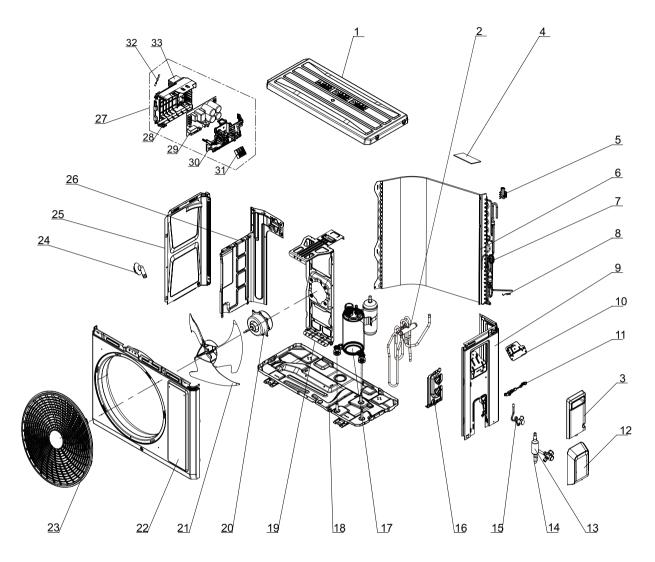

Some models may not contain some parts, please refer to the actual product.

The component is only for rererence; please refer to the actual product

| NO. | Description                |
|-----|----------------------------|
| 1   | Coping                     |
| 2   | 4-Way Valve Assy           |
| 3   | Handle (Right)             |
| 4   | Sponge(Condenser)          |
| 5   | Temperature Sensor Support |
| 6   | Condenser Assy             |
| 7   | Capillary Sub-assy         |
| 8   | Sensor Insert              |
| 9   | Right Side Plate           |
| 10  | Earthing Plate Sub-Assy    |
| 11  | Wire Clamp                 |
| 12  | Valve Cover                |
| 13  | Silencer                   |
| 14  | Cut off Valve Sub-Assy     |
| 15  | Strainer                   |
| 16  | Valve Support              |
| 17  | Compressor and Fittings    |
| 18  | Chassis Sub-assy           |
| 19  | Motor Support              |
| 20  | Fan Motor                  |
| 21  | Axial Flow Fan             |
| 22  | Cabinet                    |
| 23  | Front Grill                |
| 24  | Drainage Joint(ODU)        |
| 25  | Left Side Plate            |
| 26  | Clapboard                  |
| 27  | Electric Box Assy          |
| 28  | Electric Box               |
| 29  | Main Board                 |
| 30  | Electric Box Cover         |
| 31  | Terminal Board             |
| 32  | Temperature Sensor         |
| 33  | Raidator                   |

Some models may not contain some parts, please refer to the actual product.