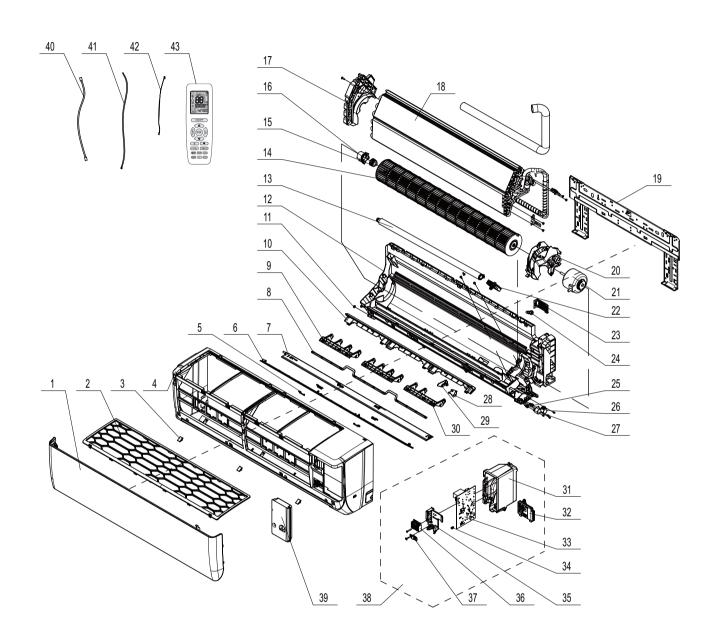

## 21/24/28K

The component picture is only for reference; please refer to the actual product.

| NO. | Description                  |
|-----|------------------------------|
| 1   | Front Panel                  |
| 2   | Filter Sub-Assy              |
| 3   | Screw Cover                  |
| 4   | Front Case                   |
| 5   | Plug Pin                     |
| 6   | Guide Louver Sub-assy 1      |
| 7   | Guide Louver Sub-assy 2      |
| 8   | Sweeping Connecting Rod      |
| 9   | Air Louver(Automatic)        |
| 10  | Helicoid Tongue              |
| 11  | Left Axile Bush              |
| 12  | Rear Case                    |
| 13  | Drainage Hose                |
| 14  | Cross Flow Fan               |
| 15  | O-Gasket sub-assy of Bearing |
| 16  | Ring of Bearing              |
| 17  | Evaporator Support           |
| 18  | Evaporator Assy              |
| 19  | Wall Mounting Frame          |
| 20  | Motor Press Plate            |
| 21  | Fan Motor                    |
| 22  | Plasmacluster Ion            |
| 23  | Connecting pipe clamp        |
| 24  | Rubber Plug (Water Tray)     |
| 25  | Crank                        |
| 26  | Stepping Motor               |
| 27  | Stepping Motor               |
| 28  | Stepping Motor               |
| 29  | Sweep Blade                  |
| 30  | Air Louver(Automatic)        |
| 31  | Electric Box                 |
| 32  | Display Board                |
| 33  | Main Board                   |
| 34  | Jumper                       |
| 35  | Supporter                    |
| 36  | Terminal Board               |
| 37  | Cable Clamp                  |
| 38  | Electric Box Assy            |
| 39  | Electric Box Cover           |
| 40  | Connecting Cable             |
| 41  | Power Cord                   |
| 42  | Temperature Sensor           |
| 43  | Remote Controller            |